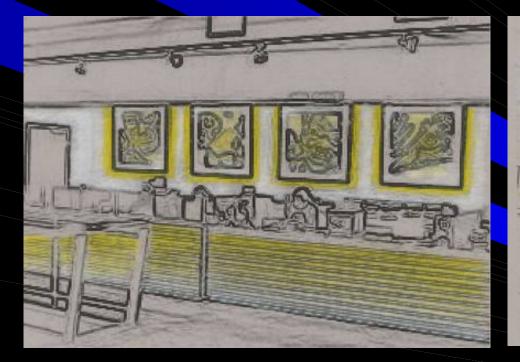

MAMMOTH THEATRE



## **Design Goals:**

- Eye-Catching
- Peaks Interest
- Dynamic
- Foreshadow what is inside

#### WOOLLY MAMMOTH THEATRE WASHINGTON DC

## **Concept Photos**



## WOOLLY MAMMOTH THEATRE

WASHINGTON DC

## **Light Diagram**

LEDs to softly graze color on brick wall

> Accent lights to highlight display on wall

EDs to wash color across frosted glass canopy

Color downlights with gobos to add texture to the canopy floor

#### WOOLLY MAMMOTH THEATRE WASHINGTON DC

## **Concept Sketches**



## WOOLLY MAMMOTH THEATRE WASHINGTON DC





## **Design Goals:**

- Color
- Sparkle

Rhythmic- Movement and Flow

Most Exciting 

#### WOOLLY MAMMOTH THEATRE WASHINGTON DC

L D B B K

## **Concept Photos**

## WOOLLY MAMMOTH THEATRE WASHINGTON DC

L D B B R



## **Concept Sketches**



## WOOLLY MAMMOTH THEATRE WASHINGTON DC

LD BB BY

## **Concept Sketches**



## WOOLLY MAMMOTH THEATRE WASHINGTON DC

LOBBY





## **Design Goals:**

- Intimate
- Subdued
- Sparkle

23

## WOOLLY MAMMOTH THEATRE WASHINGTON DC

## **Concept Photos**

## WOOLLY MAMMOTH THEATRE

WASHINGTON DC

## **Concept** Diagram

Small light sources (non-directional) to add sparkle

Guardrail with downlight wash to graze front of balconies Red accent lights to intensify red wall

THE PH BE

## **Concept Sketch**



## WOOLLY MAMMOTH THEATRE WASHINGTON DC





## WOOLLY MAMMOTH THEATRE

WASHINGTON DC

## **Design Goals:**

- Comfortable
  - Energetic
- Spacious

Production- Focused

## WOOLLY MAMMOTH THEATRE WASHINGTON DC

## **Concept Photos**





## **Concept** Diagram



## WOOLLY MAMMOTH THEATRE