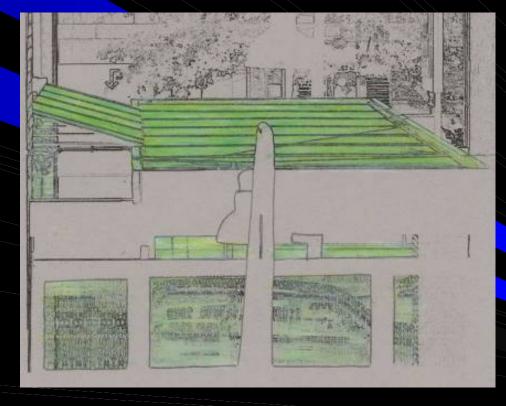

## **Light Diagram**

LEDs to softly graze color on brick wall

> Accent lights to highlight display on wall

EDs to wash color across frosted glass canopy

Color downlights with gobos to add texture to the canopy floor

## **Design Goals:**

- Eye-Catching
- Peaks Interest
- Dynamic
- Foreshadow what is inside