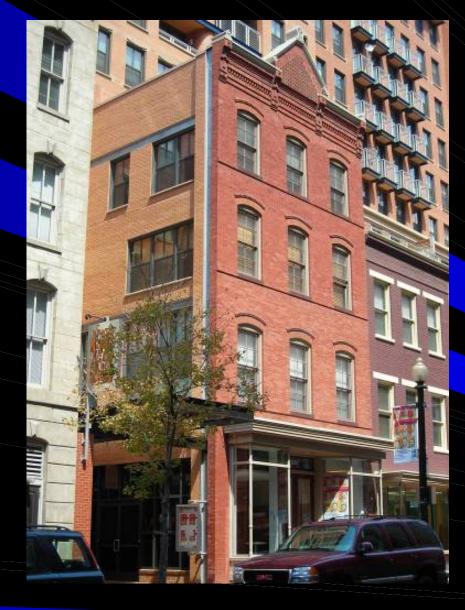

Location: 641 D Street NW, Washington DC

Owner: Woolly Mammoth Theatre Company

Occupancy: 265 seat theatre with associated support spaces

Size: 31,608 SF