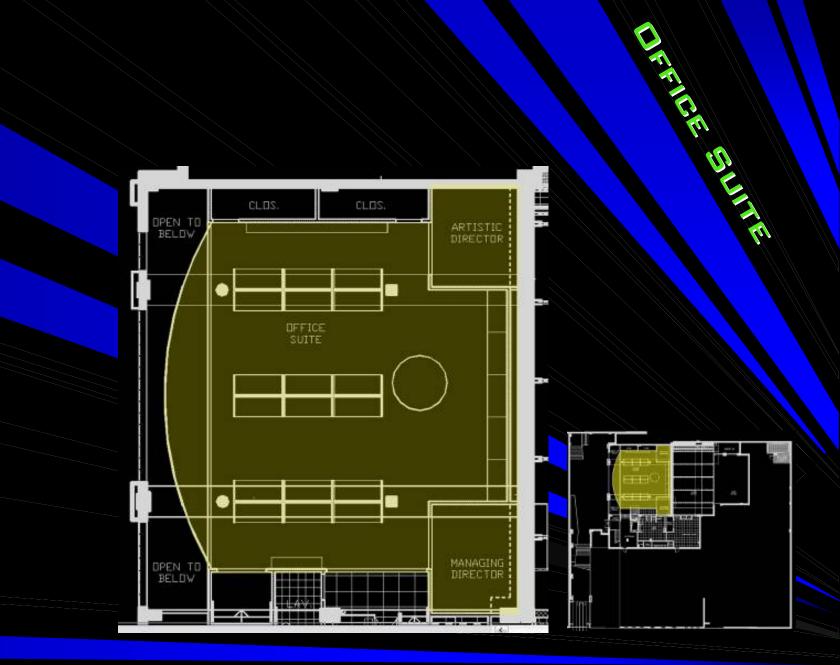

Location: 641 D Street NW, Washington DC

Owner: Woolly Mammoth Theatre Company

Occupancy: 265 seat theatre with associated support spaces

Size: 31,608 SF