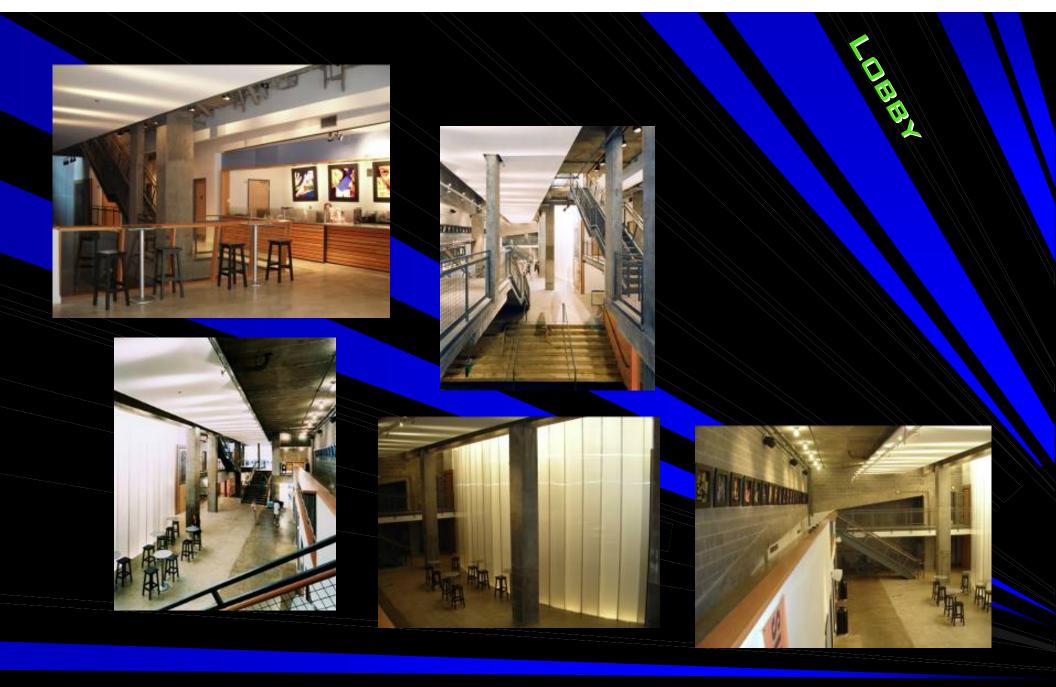

WASHINGTON DC

CON CONTRACTOR



## WOOLLY MAMMOTH THEATRE

WASHINGTON DC

## **Design Goals:**

- Hierarchy of the spaces
  - Concept throughout the building
- Comfortable and interesting

#### WOOLLY MAMMOTH THEATRE WASHINGTON DC



# WOOLLY MAMMOTH THEATRE



## **Design Goals:**

- Eye-Catching
- Peaks Interest
- Dynamic
- Foreshadow what is inside

#### WOOLLY MAMMOTH THEATRE WASHINGTON DC

## **Concept Photos**



## WOOLLY MAMMOTH THEATRE

WASHINGTON DC

## **Light Diagram**

LEDs to softly graze color on brick wall

> Accent lights to highlight display on wall

EDs to wash color across frosted glass canopy

Color downlights with gobos to add texture to the canopy floor

#### WOOLLY MAMMOTH THEATRE WASHINGTON DC

## **Concept Sketches**



## WOOLLY MAMMOTH THEATRE WASHINGTON DC





## **Design Goals:**

- Color
- Sparkle

Rhythmic- Movement and Flow

Most Exciting 

#### WOOLLY MAMMOTH THEATRE WASHINGTON DC

L D B B K

## **Concept Photos**

## WOOLLY MAMMOTH THEATRE WASHINGTON DC

L D B B R



## **Concept Sketches**



## WOOLLY MAMMOTH THEATRE WASHINGTON DC

LD BB BY

## **Concept Sketches**



## WOOLLY MAMMOTH THEATRE WASHINGTON DC

LOBBY





## **Design Goals:**

- Intimate
- Subdued
- Sparkle

23

## WOOLLY MAMMOTH THEATRE WASHINGTON DC

## **Concept Photos**

## WOOLLY MAMMOTH THEATRE

WASHINGTON DC

## **Concept** Diagram

Small light sources (non-directional) to add sparkle

Guardrail with downlight wash to graze front of balconies Red accent lights to intensify red wall

THE PH BE

## **Concept Sketch**



## WOOLLY MAMMOTH THEATRE WASHINGTON DC





##