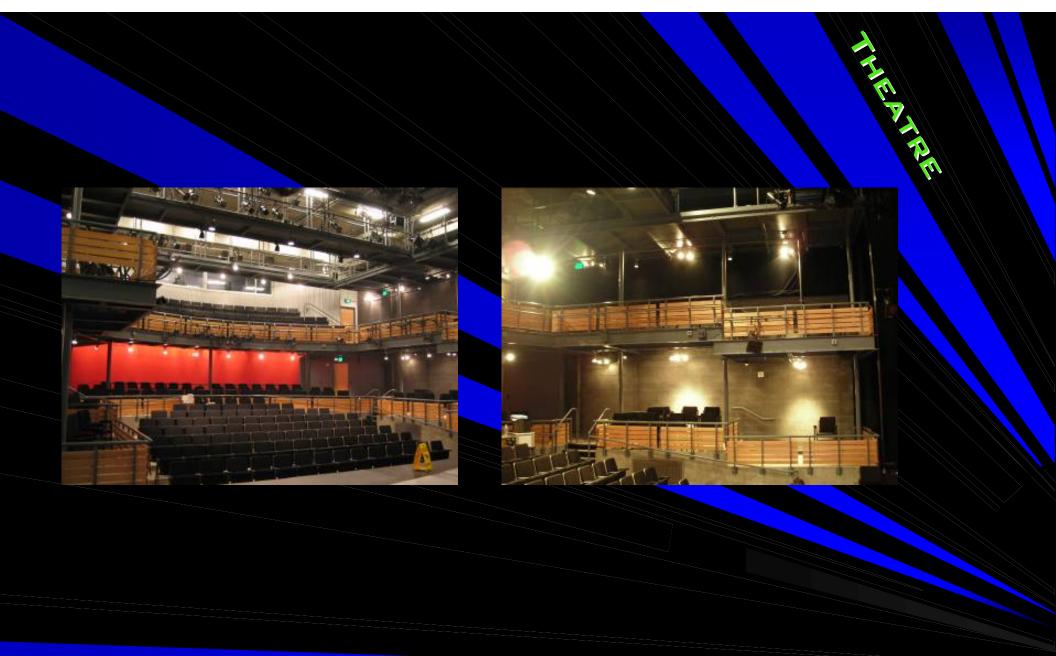

H THEATRE WASHINGTON DC

## **Concept Photos**



## WOOLLY MAMMOTH THEATRE

WASHINGTON DC

## **Light Diagram**

LEDs to softly graze color on brick wall

> Accent lights to highlight display on wall

EDs to wash color across frosted glass canopy

Color downlights with gobos to add texture to the canopy floor

#### WOOLLY MAMMOTH THEATRE WASHINGTON DC

## **Concept Sketches**



## WOOLLY MAMMOTH THEATRE WASHINGTON DC





## **Design Goals:**

- Color
- Sparkle

Rhythmic- Movement and Flow

Most Exciting 

#### WOOLLY MAMMOTH THEATRE WASHINGTON DC

L D B B K

## **Concept Photos**

## WOOLLY MAMMOTH THEATRE WASHINGTON DC

L D B B R



## **Concept Sketches**



## WOOLLY MAMMOTH THEATRE WASHINGTON DC

LD BB BY

## **Concept Sketches**



## WOOLLY MAMMOTH THEATRE WASHINGTON DC

LOBBY





## **Design Goals:**

- Intimate
- Subdued
- Sparkle

23

## WOOLLY MAMMOTH THEATRE WASHINGTON DC

## **Concept Photos**

## WOOLLY MAMMOTH THEATRE

WASHINGTON DC

## **Concept** Diagram

Small light sources (non-directional) to add sparkle

Guardrail with downlight wash to graze front of balconies Red accent lights to intensify red wall

THE PH BE

## **Concept Sketch**



## WOOLLY MAMMOTH THEATRE WASHINGTON DC





## WOOLLY MAMMOTH THEATRE

WASHINGTON DC

## **Design Goals:**

- Comfortable
  - Energetic
- Spacious

Production- Focused

## WOOLLY MAMMOTH THEATRE WASHINGTON DC

## **Concept Photos**





## **Concept** Diagram



## WOOLLY MAMMOTH THEATRE

WASHINGTON DC

## **Concept Sketch**



## WOOLLY MAMMOTH THEATRE WASHINGTON DC

RUESTIONS & COMMENTS