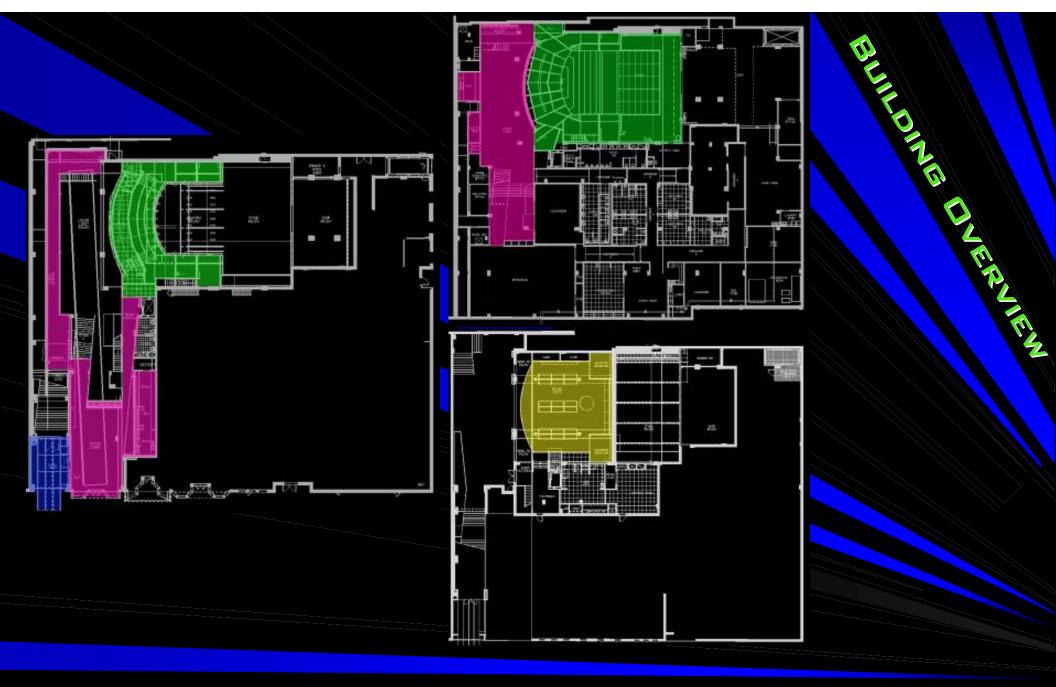

Location: 641 D Street NW, Washington DC

Owner: Woolly Mammoth Theatre Company

Occupancy: 265 seat theatre with associated support spaces

Size: 31,608 SF



# Transparent Theatrical Laboratory

## WOOLLY MAMMOTH THEATRE WASHINGTON DC

CON CONTRACTOR



## WOOLLY MAMMOTH THEATRE

WASHINGTON DC

## **Design Goals:**

- Hierarchy of the spaces
  - Concept throughout the building
- Comfortable and interesting

#### WOOLLY MAMMOTH THEATRE WASHINGTON DC



# WOOLLY MAMMOTH THEATRE



## **Design Goals:**

- Eye-Catching
- Peaks Interest
- Dynamic
- Foreshadow what is inside

#### WOOLLY MAMMOTH THEATRE WASHINGTON DC

## **Concept Photos**



## WOOLLY MAMMOTH THEATRE

WASHINGTON DC

## **Light Diagram**

LEDs to softly graze color on brick wall

> Accent lights to highlight display on wall

EDs to wash color across frosted glass canopy

Color downlights with gobos to add texture to the canopy floor

#### WOOLLY MAMMOTH THEATRE WASHINGTON DC

## **