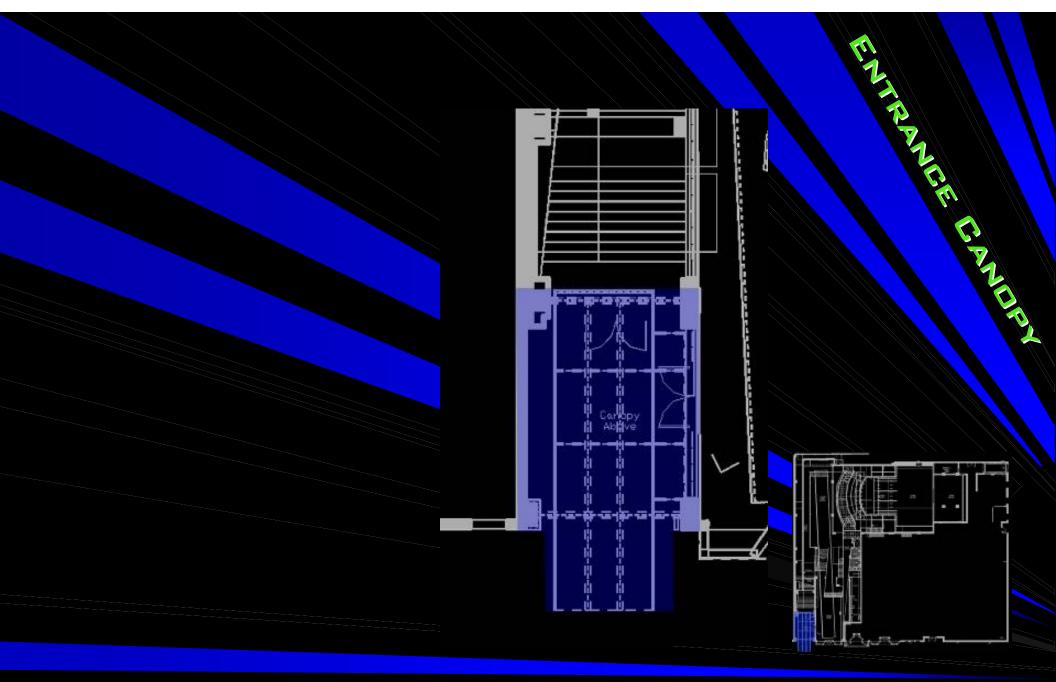

## **Design Goals:**

- Hierarchy of the spaces
  - Concept throughout the building
- Comfortable and interesting

## **Design Goals:**

- Eye-Catching
- Peaks Interest
- Dynamic
- Foreshadow what is inside