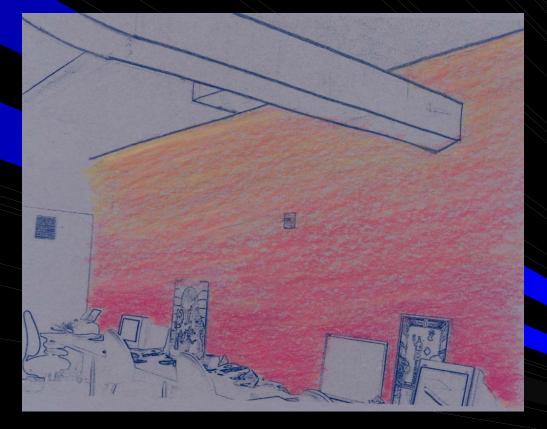

DC

LD BB BY

## **Concept Sketches**



## WOOLLY MAMMOTH THEATRE WASHINGTON DC

LOBBY





## **Design Goals:**

- Intimate
- Subdued
- Sparkle

23

## WOOLLY MAMMOTH THEATRE WASHINGTON DC

## **Concept Photos**

## WOOLLY MAMMOTH THEATRE

WASHINGTON DC

## **Concept** Diagram

Small light sources (non-directional) to add sparkle

Guardrail with downlight wash to graze front of balconies Red accent lights to intensify red wall

THE PH BE

## **Concept Sketch**



## WOOLLY MAMMOTH THEATRE WASHINGTON DC





## WOOLLY MAMMOTH THEATRE

WASHINGTON DC

## **Design Goals:**

- Comfortable
  - Energetic
- Spacious

Production- Focused

## WOOLLY MAMMOTH THEATRE WASHINGTON DC

## **Concept Photos**





## **Concept** Diagram



## WOOLLY MAMMOTH THEATRE

WASHINGTON DC

## **Concept Sketch**



## WOOLLY MAMMOTH THEATRE WASHINGTON DC

RUESTIONS & COMMENTS