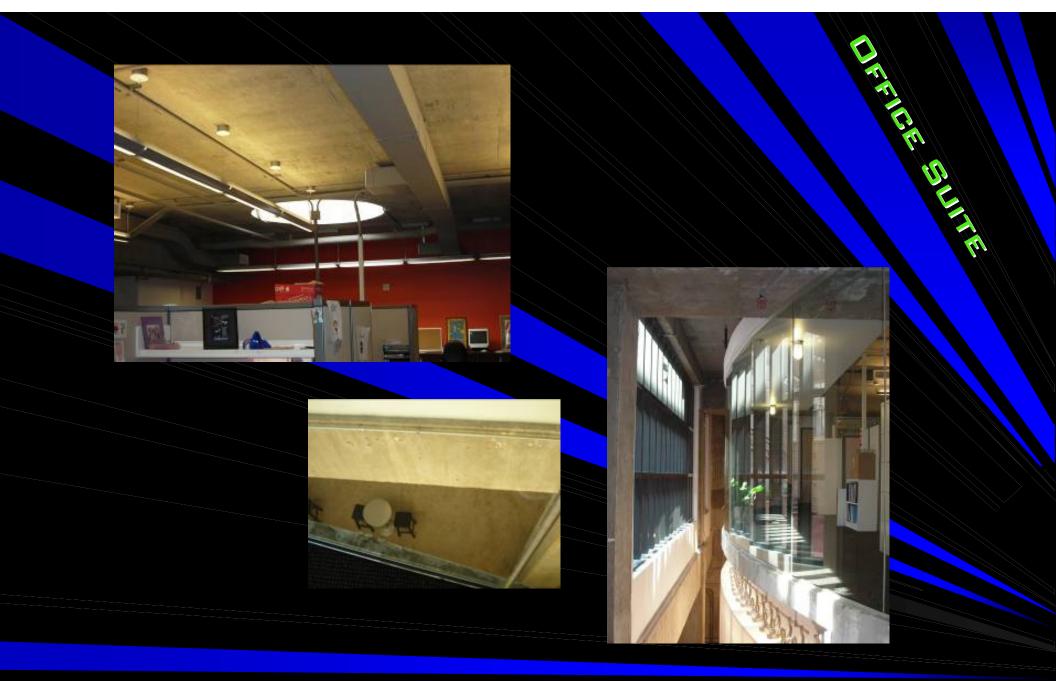

## **Design Goals:**

- Color
- Sparkle

Rhythmic- Movement and Flow

Most Exciting 

#### WOOLLY MAMMOTH THEATRE WASHINGTON DC

L D B B K

## **Concept Photos**

## WOOLLY MAMMOTH THEATRE WASHINGTON DC

L D B B R



## **Concept Sketches**



## WOOLLY MAMMOTH THEATRE WASHINGTON DC

LD BB BY

## **Concept Sketches**



## WOOLLY MAMMOTH THEATRE WASHINGTON DC

LOBBY





## **Design Goals:**

- Intimate
- Subdued
- Sparkle

23

## WOOLLY MAMMOTH THEATRE WASHINGTON DC

## **Concept Photos**

## WOOLLY MAMMOTH THEATRE

WASHINGTON DC

## **Concept** Diagram

Small light sources (non-directional) to add sparkle

Guardrail with downlight wash to graze front of balconies Red accent lights to intensify red wall

THE PH BE

## **Concept Sketch**



## WOOLLY MAMMOTH THEATRE WASHINGTON DC





## WOOLLY MAMMOTH THEATRE

WASHINGTON DC

## **Design Goals:**

- Comfortable
  - Energetic
- Spacious

Production- Focused

## WOOLLY MAMMOTH THEATRE WASHINGTON DC

## **Concept Photos**





## **Concept** Diagram



## WOOLLY MAMMOTH THEATRE

WASHINGTON DC

## **Concept Sketch**



## WOOLLY MAMMOTH THEATRE WASHINGTON DC

RUESTIONS & COMMENTS