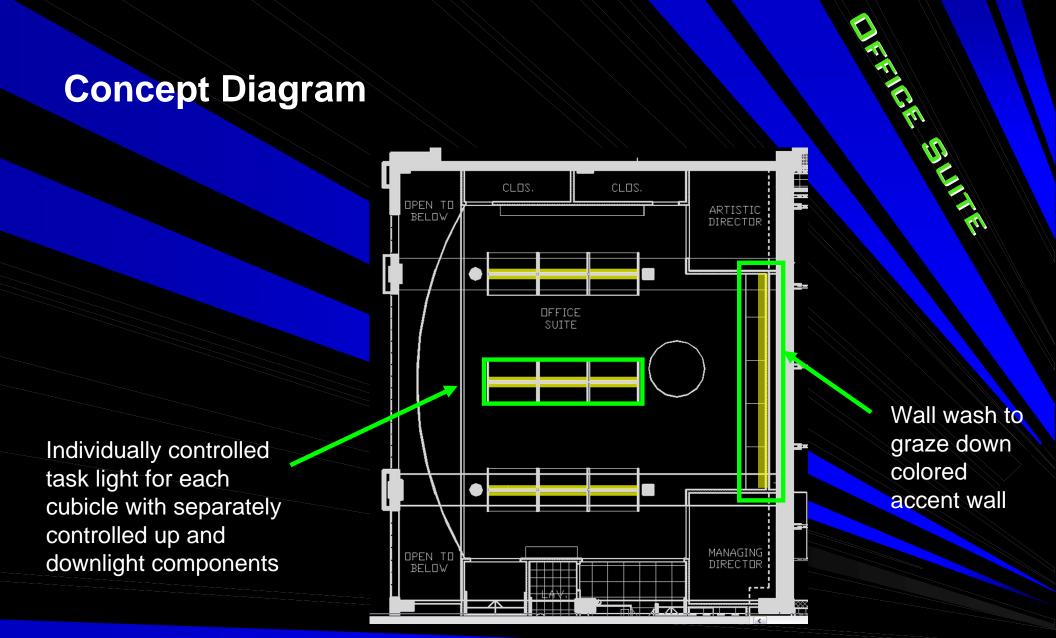

## **Concept Sketches**



## WOOLLY MAMMOTH THEATRE WASHINGTON DC

LD BB BY

## **Concept Sketches**



## WOOLLY MAMMOTH THEATRE WASHINGTON DC

LOBBY





## **Design Goals:**

- Intimate
- Subdued
- Sparkle

23

## WOOLLY MAMMOTH THEATRE WASHINGTON DC

## **Concept Photos**

## WOOLLY MAMMOTH THEATRE

WASHINGTON DC

## **Concept** Diagram

Small light sources (non-directional) to add sparkle

Guardrail with downlight wash to graze front of balconies Red accent lights to intensify red wall

THE PH BE

## **Concept Sketch**



## WOOLLY MAMMOTH THEATRE WASHINGTON DC





## WOOLLY MAMMOTH THEATRE

WASHINGTON DC

## **Design Goals:**

- Comfortable
  - Energetic
- Spacious

Production- Focused

## WOOLLY MAMMOTH THEATRE WASHINGTON DC

## **Concept Photos**





## **Concept** Diagram



## WOOLLY MAMMOTH THEATRE

WASHINGTON DC

## **Concept Sketch**



## WOOLLY MAMMOTH THEATRE WASHINGTON DC

RUESTIONS & COMMENTS