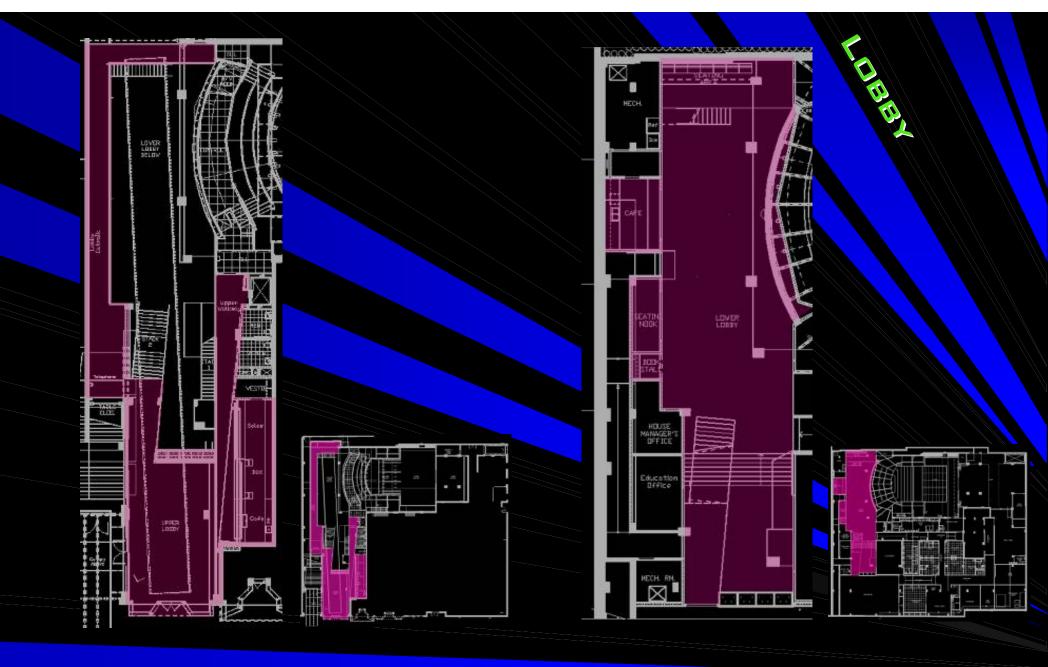

Location: 641 D Street NW, Washington DC

Owner: Woolly Mammoth Theatre Company

Occupancy: 265 seat theatre with associated support spaces

Size: 31,608 SF