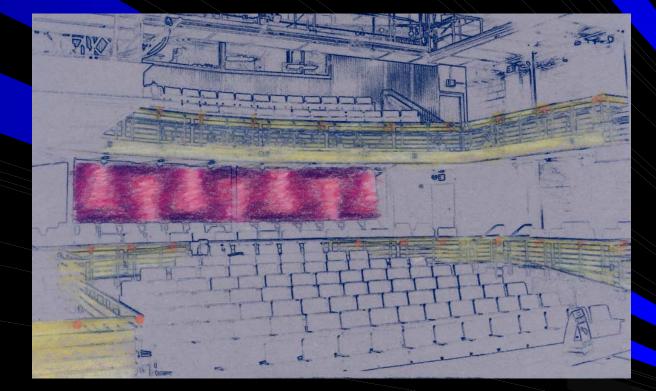

## **Concept** Diagram

Small light sources (non-directional) to add sparkle

Guardrail with downlight wash to graze front of balconies Red accent lights to intensify red wall

THE PH BE