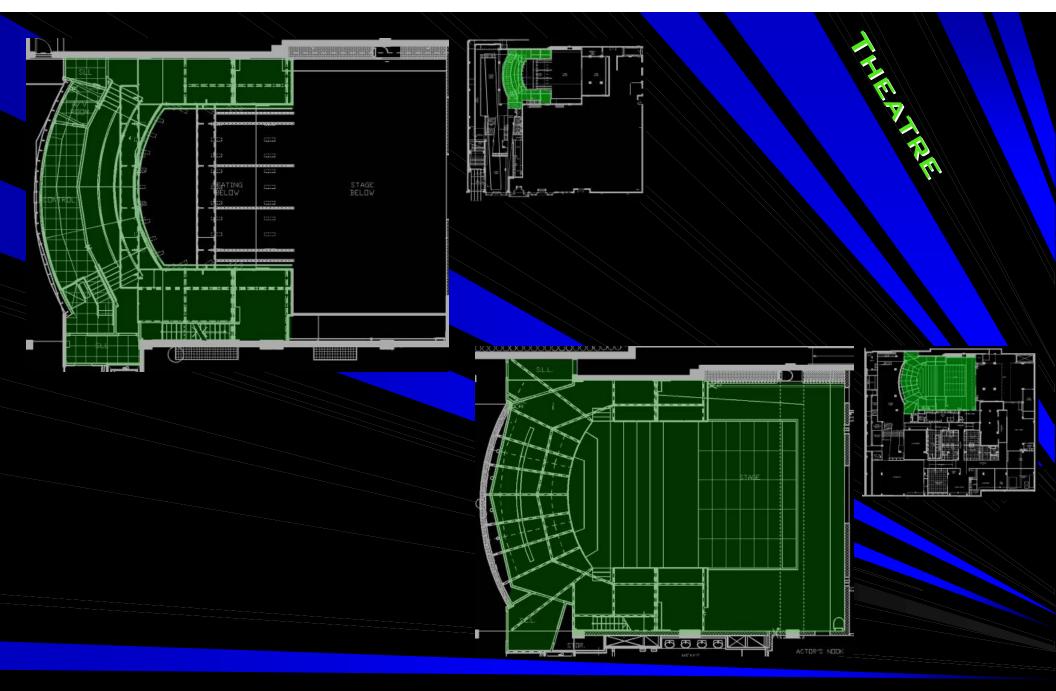

Location: 641 D Street NW, Washington DC

Owner: Woolly Mammoth Theatre Company

Occupancy: 265 seat theatre with associated support spaces

Size: 31,608 SF