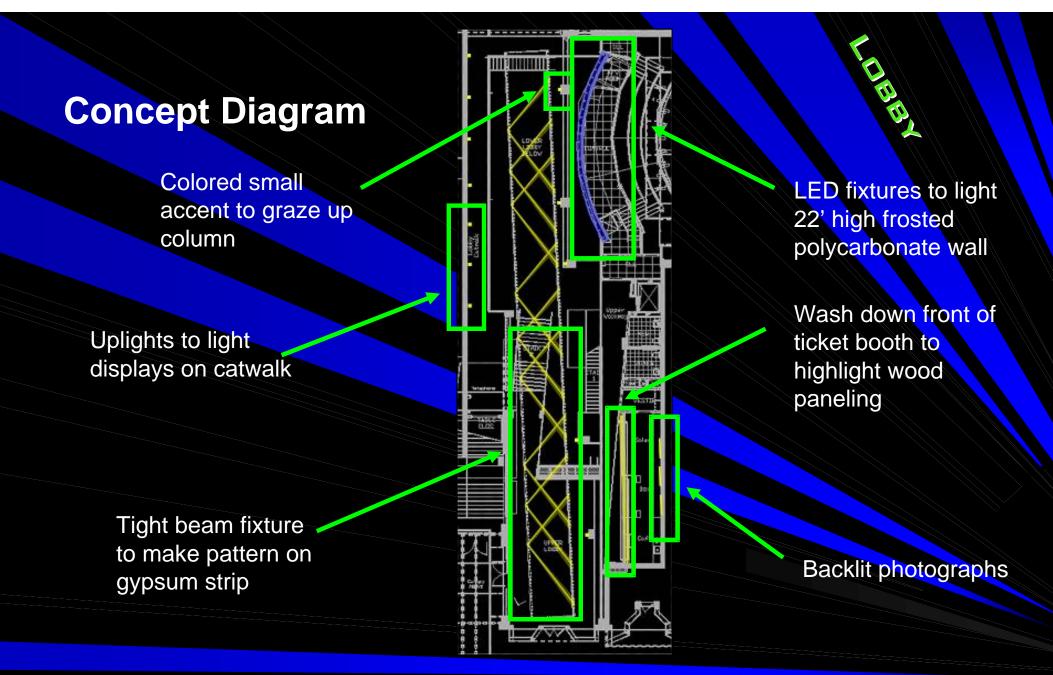

## **Concept** Diagram

Small light sources (non-directional) to add sparkle

Guardrail with downlight wash to graze front of balconies Red accent lights to intensify red wall

THE PH BE